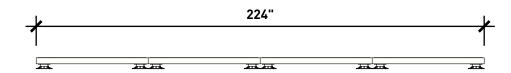

NOTE

Multiple kits bolted together

| \/\/ishhane      | WISHBONE SITE FURNISHINGS LTD 210-27090 GLOUCHESTER WAY LANGLEY, BC  DWG. TITLE: PERMA-WALK MODULAR DECK SYSTEM REVISION: 01/04/19 R:01 |        |       |         |           |  |  |  |
|------------------|-----------------------------------------------------------------------------------------------------------------------------------------|--------|-------|---------|-----------|--|--|--|
| site furnishings |                                                                                                                                         |        |       |         |           |  |  |  |
| MATERIAL:        | DWG. NO.                                                                                                                                | I      | DRAWN | BY:     |           |  |  |  |
| ALUMINUM         | DWSBDECK26031900                                                                                                                        | -      | JAMES | S NEDEN |           |  |  |  |
| PATTERN NO.      | MODEL NO.                                                                                                                               | SCALE: |       | SHEET:  | DATE:     |  |  |  |
| N/A              | PW5656 - 16                                                                                                                             | 1:48   |       | 2 OF 3  | 01 APR 19 |  |  |  |