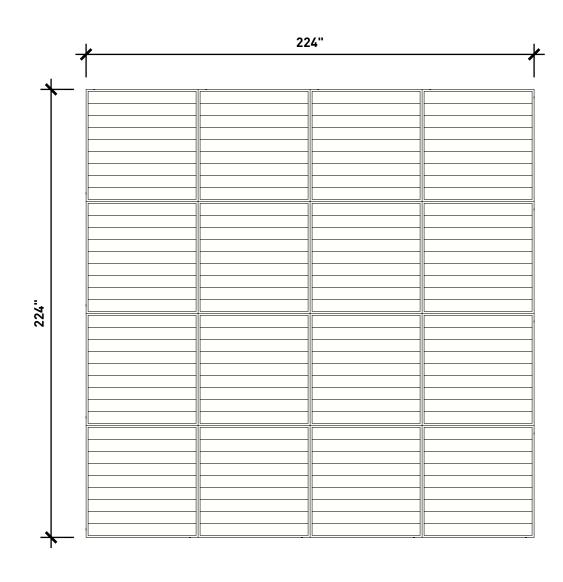

## WISHBONE SITE FURNISHINGS LTD

210-27090 GLOUCHESTER WAY LANGLEY, BC

**DWG. TITLE:** PERMA-WALK MODULAR DECK SYSTEM **REVISION:** 01/04/19 R:01

MATERIAL: ALUMINUM

PATTERN NO. N/A

DWG. NO.

DWSBDECK26031900

DRAWN BY:

JAMES NEDEN SCALE:

MODEL NO. PW5656 - 16

SHEET: AS SHOWN 13 OF 3

DATE: 01 APR 19