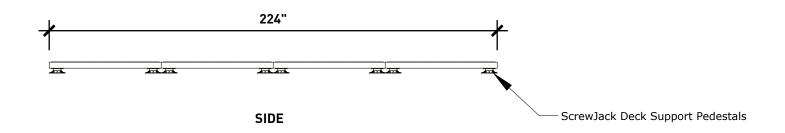

NOTE

Multiple kits bolted together

| \/\/ishhane      | WISHBONE SITE FURNISHINGS LTD 210-27090 GLOUCHESTER WAY LANGLEY, BC  DWG. TITLE: PERMA-WALK MODULAR DECK SYSTEM REVISION: 01/04/19 R:01 |        |       |         |           |  |  |  |
|------------------|-----------------------------------------------------------------------------------------------------------------------------------------|--------|-------|---------|-----------|--|--|--|
| site furnishings |                                                                                                                                         |        |       |         |           |  |  |  |
| MATERIAL:        | DWG. NO.                                                                                                                                | I      | DRAWN | BY:     |           |  |  |  |
| ALUMINUM         | DWSBDECK26031900                                                                                                                        | -      | JAMES | S NEDEN |           |  |  |  |
| PATTERN NO.      | MODEL NO.                                                                                                                               | SCALE: |       | SHEET:  | DATE:     |  |  |  |
| N/A              | PW5656 - 16                                                                                                                             | 1:48   |       | 2 OF 3  | 01 APR 19 |  |  |  |