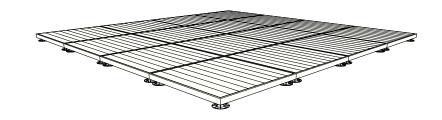

## NOTE

Multiple kits bolted together

| \ \ \ /! -   -   - | WISHBONE SITE FURNISHINGS LTD                                      |        |       |         |           |  |  |  |
|--------------------|--------------------------------------------------------------------|--------|-------|---------|-----------|--|--|--|
| I WWSND AND        | 210-27090 GLOUCHESTER WAY LANGLEY, BC                              |        |       |         |           |  |  |  |
|                    | DWG. TITLE: PERMA-WALK MODULAR DECK SYSTEM REVISION: 01/04/19 R:01 |        |       |         |           |  |  |  |
|                    |                                                                    |        |       |         |           |  |  |  |
|                    | DWG. NO.                                                           |        | DRAWN | BY:     |           |  |  |  |
| ALUMINUM           | DWSBDECK26031900                                                   |        | JAMES | S NEDEN |           |  |  |  |
| PATTERN NO.        | MODEL NO.                                                          | SCALE: |       | SHEET:  | DATE:     |  |  |  |
| N/A                | PW5656 - 16                                                        | 1:48   |       | 1 OF 3  | 01 APR 19 |  |  |  |