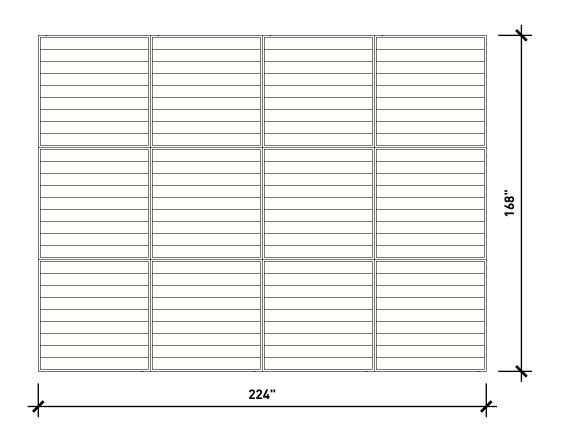

nAnA | 210-27090 GLOUCHESTER WAY LANGLEY, BC                              |        |       |         |           |  |  |  |
|               | DWG. TITLE: PERMA-WALK MODULAR DECK SYSTEM REVISION: 01/04/19 R:01 |        |       |         |           |  |  |  |
|               | DWG. NO.                                                           | DRAWN  |       | BY:     |           |  |  |  |
| ALUMINUM      | DWSBDECK26031900                                                   |        | JAMES | S NEDEN |           |  |  |  |
| PATTERN NO.   | MODEL NO.                                                          | SCALE: |       | SHEET:  | DATE:     |  |  |  |
| N/A           | PW5656 - 12                                                        | 1:48   |       | 1 OF 3  | 01 APR 19 |  |  |  |



NOTE

Multiple kits bolted together

| 1\//ichhano         | WISHBONE SITE FURNISHINGS LTD 210-27090 GLOUCHESTER WAY LANGLEY, BC |           |       |         |           |  |  |
|---------------------|---------------------------------------------------------------------|-----------|-------|---------|-----------|--|--|
|                     | DWG. TITLE: PERMA-WALK MODULAR DECK SYSTEM                          |           |       |         |           |  |  |
| 3110 10111131111193 | REVISION: 01/04/19 R:01                                             |           |       |         |           |  |  |
| MATERIAL:           | DWG. NO.                                                            | DRAWN BY: |       |         |           |  |  |
| ALUMINUM            | DWSBDECK26031900