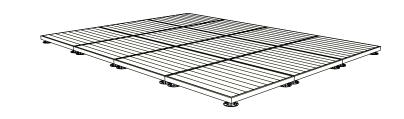

FRONT



NOTE

Multiple kits bolted together

| \ \ \ /'      | WISHBONE SITE FURNISHINGS LTD                                      |        |       |         |           |  |  |  |
|---------------|--------------------------------------------------------------------|--------|-------|---------|-----------|--|--|--|
| I V/V/IShnAnA | 210-27090 GLOUCHESTER WAY LANGLEY, BC                              |        |       |         |           |  |  |  |
|               | DWG. TITLE: PERMA-WALK MODULAR DECK SYSTEM REVISION: 01/04/19 R:01 |        |       |         |           |  |  |  |
|               | DWG. NO.                                                           | DRAWN  |       | BY:     |           |  |  |  |
| ALUMINUM      | DWSBDECK26031900