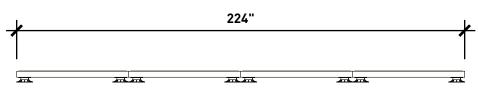

FRONT



NOTE

Multiple kits bolted together

| \ \ \ /'      | WISHBONE SITE FURNISHINGS LTD                                      |        |       |         |           |  |  |  |
|---------------|--------------------------------------------------------------------|--------|-------|---------|-----------|--|--|--|
| I V/V/IShnAnA | 210-27090 GLOUCHESTER WAY LANGLEY, BC                              |        |       |         |           |  |  |  |
|               | DWG. TITLE: PERMA-WALK MODULAR DECK SYSTEM REVISION: 01/04/19 R:01 |        |       |         |           |  |  |  |
|               | DWG. NO.                                                           | DRAWN  |       | BY:     |           |  |  |  |
| ALUMINUM      | DWSBDECK26031900