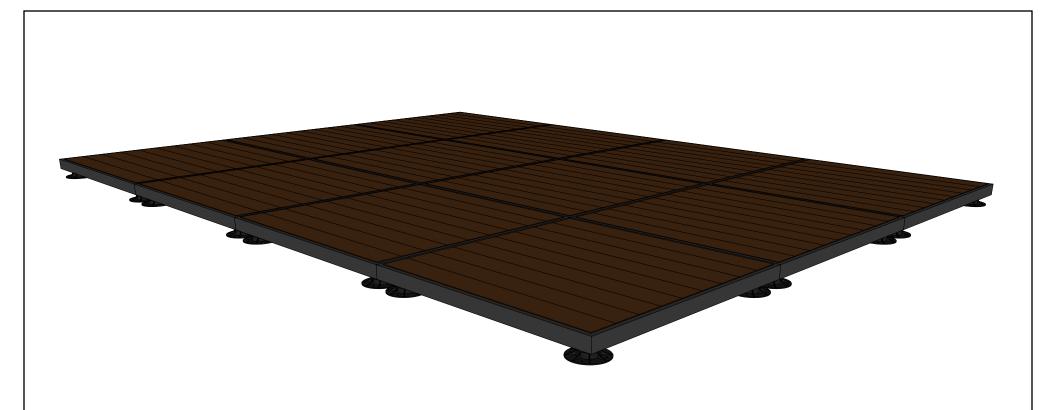

NOTE

Multiple kits bolted together

## WISHBONE SITE FURNISHINGS LTD

210-27090 GLOUCHESTER WAY LANGLEY, BC

**DWG. TITLE:** PERMA-WALK MODULAR DECK SYSTEM **REVISION:** 01/04/19 R:01

SCALE:

MATERIAL: DWG. NO. ALUMINUM

DWSBDECK26031900

DRAWN BY: JAMES NEDEN

PATTERN NO. N/A

MODEL NO. PW5656 - 12

SHEET: AS SHOWN 13 OF 3

DATE: 01 APR 19