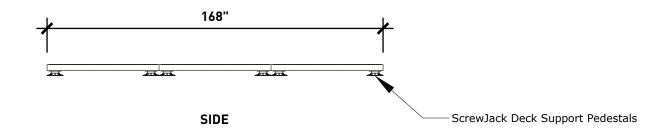

FRONT



NOTE

Multiple kits bolted together

| \ \ \ /'      | WISHBONE SITE FURNISHINGS LTD                                      |        |       |         |           |  |  |  |
|---------------|--------------------------------------------------------------------|--------|-------|---------|-----------|--|--|--|
| I V/V/IShnAnA | 210-27090 GLOUCHESTER WAY LANGLEY, BC                              |        |       |         |           |  |  |  |
|               | DWG. TITLE: PERMA-WALK MODULAR DECK SYSTEM REVISION: 01/04/19 R:01 |        |       |         |           |  |  |  |
|               | DWG. NO.                                                           | DRAWN  |       | BY:     |           |  |  |  |
| ALUMINUM      | DWSBDECK26031900                                                   |