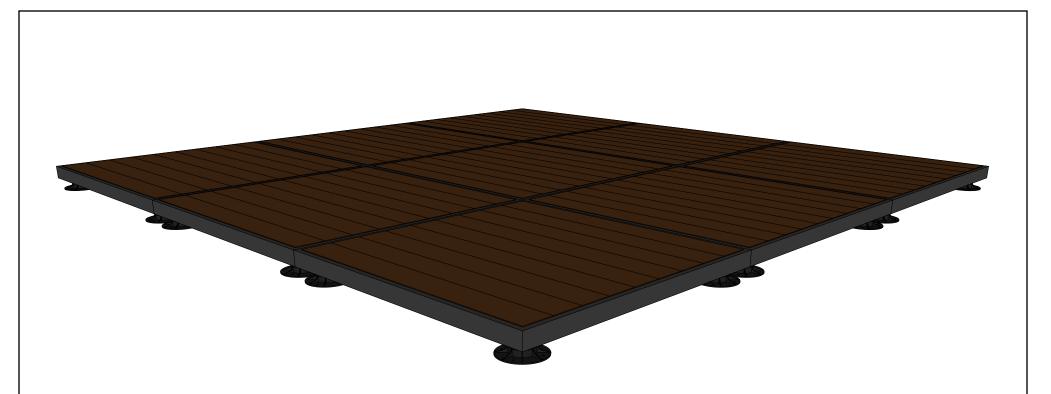

## NOTE

Multiple kits bolted together

NOTE

Multiple kits bolted together

| Wishhane    | WISHBONE SITE FURNISHINGS LTD<br>210-27090 GLOUCHESTER WAY LANGLEY, BC |          |             |        |           |
|-------------|------------------------------------------------------------------------|----------|-------------|--------|-----------|
|             | DWG. TITLE: PERMA-WALK MODULAR DECK SYSTEM<br>REVISION: 01/04/19 R:01  |          |             |        |           |
| MATERIAL:   | DWG. NO.                                                               | DRAWN    |             | I BY:  |           |
| ALUMINUM    | DWSBDECK26031900                                                       |          | JAMES NEDEN |        |           |
| PATTERN NO. | MODEL NO.                                                              | SCALE:   |             | SHEET: | DATE:     |
| N/A         | <u>PW5656 - 9</u>                                                      | AS SHOWN |             | 3 OF 3 | 01 APR 19 |