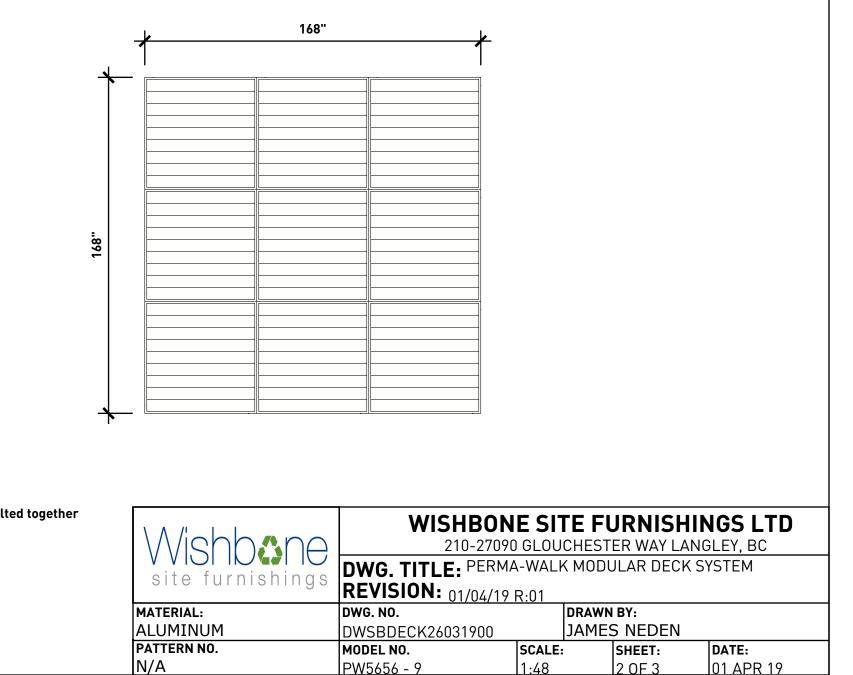

## NOTE

Multiple kits bolted together

NOTE

Multiple kits bolted together

| Wishhane    | WISHBONE SITE FURNISHINGS LTD<br>210-27090 GLOUCHESTER WAY LANGLEY, BC |          |             |        |           |
|-------------|------------------------------------------------------------------------|----------|-------------|--------|-----------|
|             | DWG. TITLE: PERMA-WALK MODULAR DECK SYSTEM<br>REVISION: 01/04/19 R:01  |          |             |        |           |
| MATERIAL:   | DWG. NO.                                                               | DRAWN    |             | I BY:  |           |
| ALUMINUM    | DWSBDECK26031900                                                       |          | JAMES NEDEN |        |           |
| PATTERN NO. | MODEL NO.                                                              | SCALE:   |             | SHEET: | DATE:     |
| N/A         | <u>PW5656 - 9</u>                                                      | AS SHOWN |             | 3 OF 3 | 01 APR 19 |