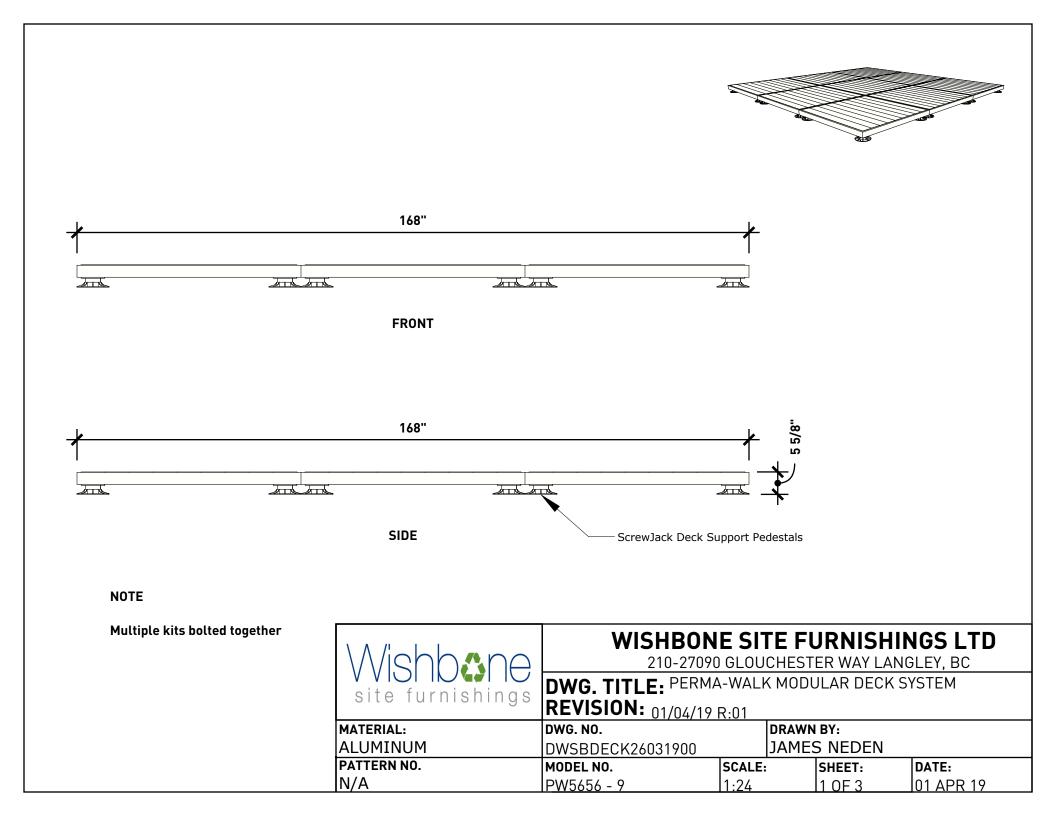

## NOTE

Multiple kits bolted together

NOTE

Multiple kits bolted together

| Wishhane    | WISHBONE SITE FURNISHINGS LTD<br>210-27090 GLOUCHESTER WAY LANGLEY, BC |          |             |        |           |
|-------------|------------------------------------------------------------------------|----------|-------------|--------|-----------|
|             | DWG. TITLE: PERMA-WALK MODULAR DECK SYSTEM<br>REVISION: 01/04/19 R:01  |          |             |        |           |
| MATERIAL:   | DWG. NO.                                                               | DRAWN    |             | I BY:  |           |
| ALUMINUM    | DWSBDECK26031900                                                       |          | JAMES NEDEN |        |           |
| PATTERN NO. | MODEL NO.                                                              | SCALE:   |             | SHEET: | DATE:     |
| N/A         | <u>PW5656 - 9</u>                                                      | AS SHOWN |             | 3 OF 3 | 01 APR 19 |