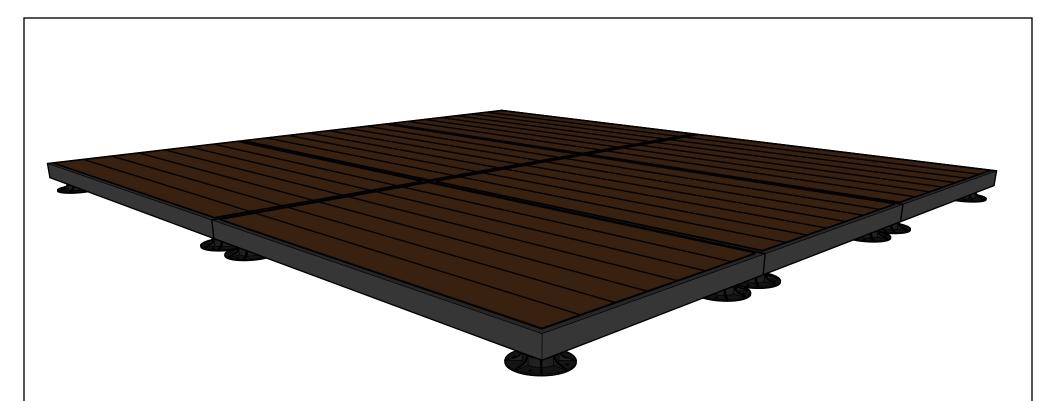

NOTE

Multiple kits bolted together

| Wishhane    | WISHBONE SITE FURNISHINGS LTD<br>210-27090 GLOUCHESTER WAY LANGLEY, BC |             |  |          |           |  |  |
|-------------|------------------------------------------------------------------------|-------------|--|----------|-----------|--|--|
|             | DWG. TITLE: PERMA-WALK MODULAR DECK SYSTEM<br>REVISION: 01/04/19 R:01  |             |  |          |           |  |  |
| MATERIAL:   | DWG. NO.                                                               | DRA         |  | RAWN BY: |           |  |  |
| ALUMINUM    | DWSBDECK26031900                                                       | JAMES NEDEN |  |          |           |  |  |
| PATTERN NO. | MODEL NO.                                                              | SCALE:      |  | SHEET:   | DATE:     |  |  |
| N/A         | PW7244-6                                                               | 1:48        |  | 2 OF 3   | 01 APR 19 |  |  |