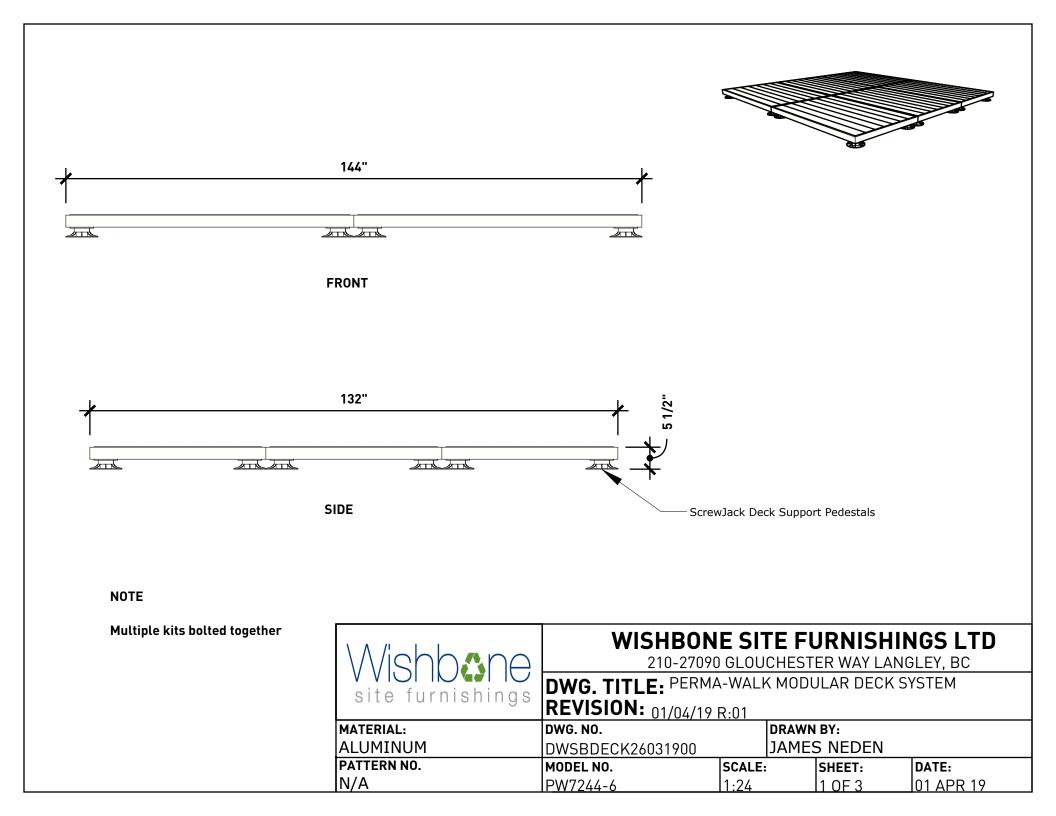

NOTE

Multiple kits bolted together

| Wishhane    | WISHBONE SITE FURNISHINGS LTD<br>210-27090 GLOUCHESTER WAY LANGLEY, BC |             |  |          |           |  |  |
|-------------|------------------------------------------------------------------------|-------------|--|----------|-----------|--|--|
|             | DWG. TITLE: PERMA-WALK MODULAR DECK SYSTEM<br>REVISION: 01/04/19 R:01  |             |  |          |           |  |  |
| MATERIAL:   | DWG. NO.                                                               | DRA         |  | RAWN BY: |           |  |  |
| ALUMINUM    | DWSBDECK26031900                                                       | JAMES NEDEN |  |          |           |  |  |
| PATTERN NO. | MODEL NO.                                                              | SCALE:      |  | SHEET:   | DATE:     |  |  |
| N/A         | PW7244-6                                                               | 1:48        |  | 2 OF 3   | 01 APR 19 |  |  |