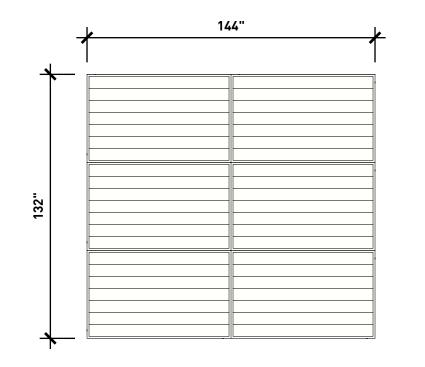

## NOTE

Multiple kits bolted together

| Wishhane                                                                                             | WISHBONE SITE FURNISHINGS LTD<br>210-27090 GLOUCHESTER WAY LANGLEY, BC |               |     |             |           |  |  |
|------------------------------------------------------------------------------------------------------|------------------------------------------------------------------------|---------------|-----|-------------|-----------|--|--|
| site furnishings <b>DWG. TITLE:</b> PERMA-WALK MODULAR DECK SYSTEM<br><b>REVISION:</b> 01/04/19 R:01 |                                                                        |               |     |             |           |  |  |
| MATERIAL:                                                                                            | DWG. NO.                                                               | DRAW          |     | N BY:       |           |  |  |
| ALUMINUM                                                                                             | DWSBDECK26031900                                                       | ECK26031900 J |     | JAMES NEDEN |           |  |  |
| PATTERN NO.                                                                                          | MODEL NO.                                                              | SCALE:        |     | SHEET:      | DATE:     |  |  |
| N/A                                                                                                  | PW7244-6                                                               | AS SH         | OWN | 3 OF 3      | 01 APR 19 |  |  |