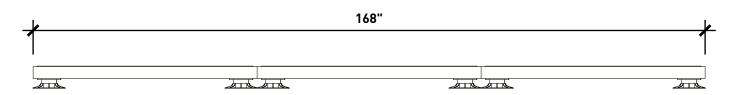

**FRONT** 

NOTE

Multiple kits bolted together

| \//ichhana                  | WISHBONE SITE FURNISHINGS LTD 210-27090 GLOUCHESTER WAY LANGLEY, BC |        |                       |              |  |  |  |  |
|-----------------------------|---------------------------------------------------------------------|--------|-----------------------|--------------|--|--|--|--|
| e i a i i r n i e n i n n e | DWC TITLE PERMA-WALK MODUL AR DECK SYSTEM                           |        |                       |              |  |  |  |  |
| MATERIAL:                   | DWG. NO.                                                            | D      | DRAWN BY: JAMES NEDEN |              |  |  |  |  |
| 1                           | DWSBDECK26031900<br>MODEL NO.                                       | SCALE: | SHEET:                | DATE:        |  |  |  |  |
| N/A                         | PW5656 - 6                                                          | l1:24  | I1 OF 3               | 101 APR 19 I |  |  |  |  |

Multiple kits bolted together

| Mishhana                                                                             | WISHBONE SITE FURNISHINGS LTD 210-27090 GLOUCHESTER WAY LANGLEY, BC |             |       |        |           |  |  |
|--------------------------------------------------------------------------------------|---------------------------------------------------------------------|-------------|-------|--------|-----------|--|--|
| Site furnishings  DWG. TITLE: PERMA-WALK MODULAR DECK SYSTEM REVISION: 01/04/19 R:01 |                                                                     |             |       |        |           |  |  |
| MATERIAL:                                                                            | DWG. NO.                                                            |             | DRAWN | BY:    |           |  |  |
| ALUMINUM                                                                             | DWSBDECK26031900                                                    | JAMES NEDEN |       |        |           |  |  |
| PATTERN NO.                                                                          | MODEL NO.                                                           | SCALE:      |       | SHEET: | DATE:     |  |  |
| N/A                                                                                  | PW5656 - 6                                                          | 1:24        |       | 2 OF 3 | 01 APR 19 |  |  |

NOTE

Multiple kits bolted together