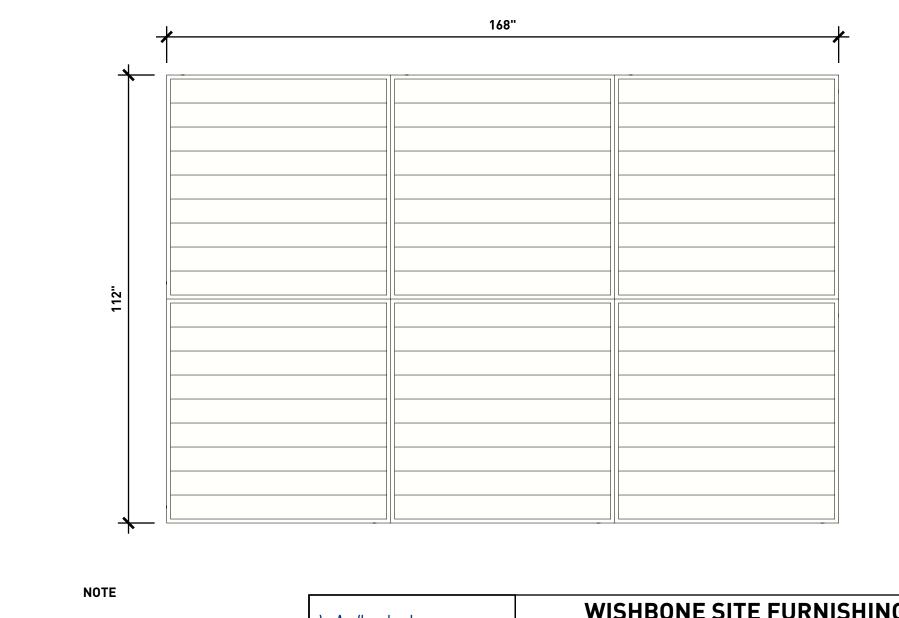

## WISHBONE SITE FURNISHINGS LTD

210-27090 GLOUCHESTER WAY LANGLEY, BC

**DWG. TITLE:** PERMA-WALK MODULAR DECK SYSTEM **REVISION:** 01/04/19 R:01

MATERIAL: DWG. NO. ALUMINUM

DWSBDECK26031900

DRAWN BY: JAMES NEDEN

PATTERN NO. N/A

MODEL NO. PW5656 - 6 SCALE: SHEET: AS SHOWN 13 OF 3

DATE: 01 APR 19