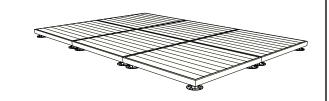

**FRONT** 

NOTE

Multiple kits bolted together

| \//ichhana                  | WISHBONE SITE FURNISHINGS LTD 210-27090 GLOUCHESTER WAY LANGLEY, BC |        |                       |              |  |  |  |  |
|-----------------------------|---------------------------------------------------------------------|--------|-----------------------|--------------|--|--|--|--|
| e i a i i r n i e n i n n e | DWC TITLE PERMA-WALK MODUL AR DECK SYSTEM                           |        |                       |              |  |  |  |  |
| MATERIAL:                   | DWG. NO.                                                            | D      | DRAWN BY: JAMES NEDEN |              |  |  |  |  |
| 1                           | DWSBDECK26031900<br>MODEL NO.                                       | SCALE: | SHEET:                | DATE:        |  |  |  |  |
| N/A                         | PW5656 - 6                                                          | l1:24  | I1 OF 3               | 101 APR 19 I |  |  |  |  |

Multiple kits bolted together

| Mishhana                                                                             | WISHBONE SITE FURNISHINGS LTD 210-27090 GLOUCHESTER WAY LANGLEY, BC |             |       |        |           |  |  |
|--------------------------------------------------------------------------------------|---------------------------------------------------------------------|-------------|-------|--------|-----------|--|--|
| Site furnishings  DWG. TITLE: PERMA-WALK MODULAR DECK SYSTEM REVISION: 01/04/19 R:01 |                                                                     |             |       |        |           |  |  |
| MATERIAL:                                                                            | DWG. NO.                                                            |             | DRAWN | BY:    |           |  |  |
| ALUMINUM                                                                             | DWSBDECK26031900                                                    | JAMES NEDEN |       |        |           |  |  |
| PATTERN NO.                                                                          | MODEL NO.                                                           | SCALE:      |       | SHEET: | DATE:     |  |  |
| N/A                                                                                  | PW5656 - 6                                                          | 1:24        |       | 2 OF 3 | 01 APR 19 |  |  |

NOTE

Multiple kits bolted together