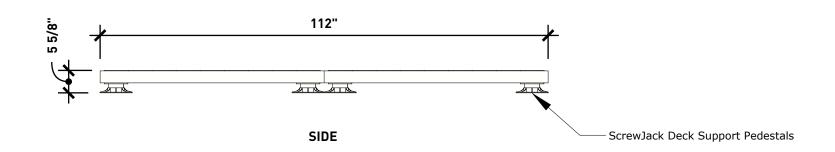

**FRONT** 

NOTE

Multiple kits bolted together

| \//ichhana                  | WISHBONE SITE FURNISHINGS LTD 210-27090 GLOUCHESTER WAY LANGLEY, BC |        |                       |              |  |  |  |  |
|-----------------------------|---------------------------------------------------------------------|--------|-----------------------|--------------|--|--|--|--|
| e i a i i r n i e n i n n e | DWC TITLE PERMA-WALK MODUL AR DECK SYSTEM                           |        |                       |              |  |  |  |  |
| MATERIAL:                   | DWG. NO.                                                            | D      | DRAWN BY: JAMES NEDEN |              |  |  |  |  |
| 1                           | DWSBDECK26031900<br>MODEL NO.                                       | SCALE: | SHEET:                | DATE:        |  |  |  |  |
| N/A                         | PW5656 - 6                                                          | l1:24  | I1 OF 3               | 101 APR 19 I |  |  |  |  |

Multiple kits bolted together

| Mishhana                                                                             | WISHBONE SITE FURNISHINGS LTD 210-27090 GLOUCHESTER WAY LANGLEY, BC |             |       |        |           |  |  |
|--------------------------------------------------------------------------------------|---------------------------------------------------------------------|-------------|-------|--------|-----------|--|--|
| Site furnishings  DWG. TITLE: PERMA-WALK MODULAR DECK SYSTEM REVISION: 01/04/19 R:01 |                                                                     |             |       |        |           |  |  |
| MATERIAL:                                                                            | DWG. NO.                                                            |             | DRAWN | BY:    |           |  |  |
| ALUMINUM                                                                             | DWSBDECK26031900                                                    | JAMES NEDEN |       |        |           |  |  |
| PATTERN NO.                                                                          | MODEL NO.                                                           | SCALE:      |       | SHEET: | DATE:     |  |  |
| N/A                                                                                  | PW5656 - 6                                                          | 1:24        |       | 2 OF 3 | 01 APR 19 |  |  |

NOTE

Multiple kits bolted together