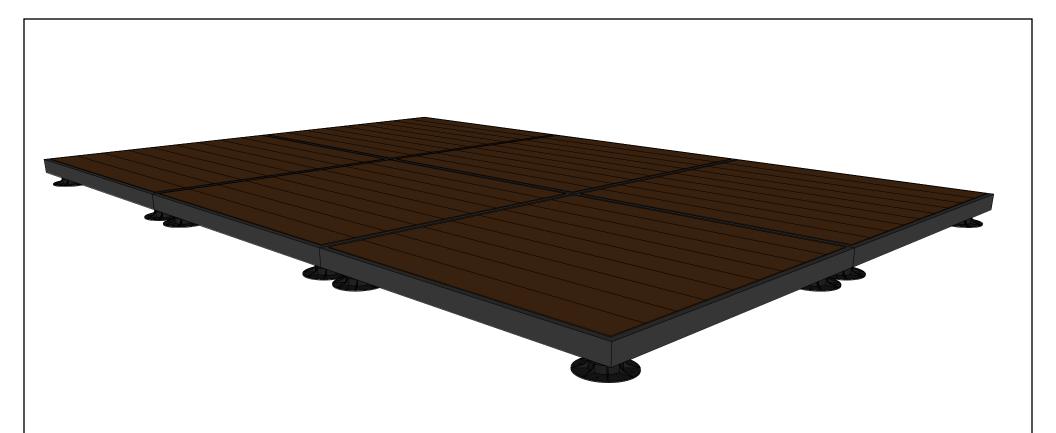

**FRONT** 

NOTE

Multiple kits bolted together

| \//ichhana                  | WISHBONE SITE FURNISHINGS LTD 210-27090 GLOUCHESTER WAY LANGLEY, BC |        |                       |              |  |  |  |  |
|-----------------------------|---------------------------------------------------------------------|--------|-----------------------|--------------|--|--|--|--|
| e i a i i r n i e n i n n e | DWC TITLE PERMA-WALK MODUL AR DECK SYSTEM                           |        |                       |              |  |  |  |  |
| MATERIAL:                   | DWG. NO.                                                            | D      | DRAWN BY: JAMES NEDEN |              |  |  |  |  |
| 1                           | DWSBDECK26031900<br>MODEL NO.                                       | SCALE: | SHEET:                | DATE:        |  |  |  |  |
| N/A                         | PW5656 - 6                                                          | l1:24  | I1 OF 3               | 101 APR 19 I |  |  |  |  |

Multiple kits bolted together

| Mishhana                                                                             | WISHBONE SITE FURNISHINGS LTD 210-27090 GLOUCHESTER WAY LANGLEY, BC |             |       |        |           |  |  |
|--------------------------------------------------------------------------------------|---------------------------------------------------------------------|-------------|-------|--------|-----------|--|--|
| Site furnishings  DWG. TITLE: PERMA-WALK MODULAR DECK SYSTEM REVISION: 01/04/19 R:01 |                                                                     |             |       |        |           |  |  |
| MATERIAL:                                                                            | DWG. NO.                                                            |             | DRAWN | BY:    |           |  |  |
| ALUMINUM                                                                             | DWSBDECK26031900                                                    | JAMES NEDEN |       |        |           |  |  |
| PATTERN NO.                                                                          | MODEL NO.                                                           | SCALE:      |       | SHEET: | DATE:     |  |  |
| N/A                                                                                  | PW5656 - 6                                                          | 1:24        |       | 2 OF 3 | 01 APR 19 |  |  |

NOTE

Multiple kits bolted together

## WISHBONE SITE FURNISHINGS LTD

210-27090 GLOUCHESTER WAY LANGLEY, BC

**DWG. TITLE:** PERMA-WALK MODULAR DECK SYSTEM **REVISION:** 01/04/19 R:01

MATERIAL: DWG. NO. ALUMINUM

DWSBDECK26031900

DRAWN BY: JAMES NEDEN

PATTERN NO. N/A

MODEL NO. PW5656 - 6 SCALE: SHEET: AS SHOWN 13 OF 3

DATE: 01 APR 19