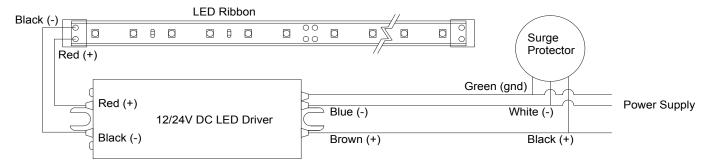

## Connection Diagram

Surge protection is highly recommended for all LED lighting products and should be on a designated circuit to protect against premature failure Lack of surge protection may void your warranty