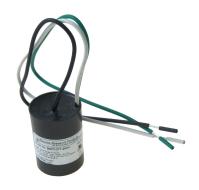

# SURGE PROTECTOR

**BL-SP-UNI-20KA** 

#### Mechanical

Construction High temperature

Flameproof plastic enclosure

85°C max surface rating

Cord Length 30 cm (12")

Weatherability IP65 Splash proof

Weight 126 g (4.4 oz)

Certification CSA-C22.2 No. 269.5