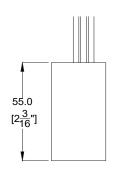

#### Mechanical

Construction High temperature

Flameproof plastic enclosure

85°C max surface rating

Cord Length 30 cm (12")

Weatherability IP65 Splash proof

Weight 126 g (4.4 oz)

Certification CSA-C22.2 No. 269.5