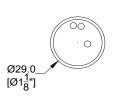

#### Mechanical

Construction High temperature

Flameproof plastic enclosure

85°C max surface rating

Cord Length 30 cm (12")

Weatherability IP65 Splash proof

Weight 126 g (4.4 oz)

Certification CSA-C22.2 No. 269.5