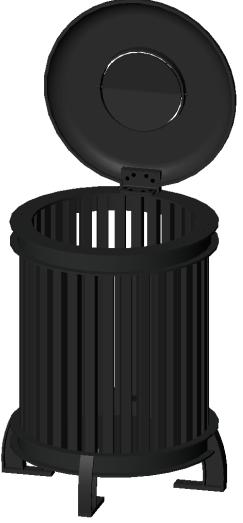

## BESELT ROUND WASTE RECEPTACLE

|             | SIZE | DWG. NO.  |             |              | REV. |
|-------------|------|-----------|-------------|--------------|------|
|             | Α    | A BTRR-24 |             |              | -    |
| SCALE: 1:11 |      | E: 1:11   | MATERIAL: - | SHEET 1 of 1 |      |