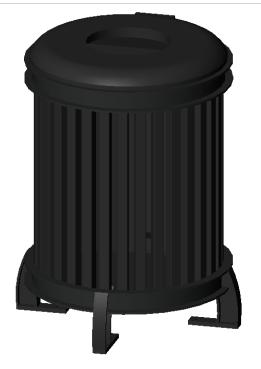

## BESELT ROUND WASTE RECEPTACLE

|             | SIZE | DWG. NO.  |             |              | REV. |
|-------------|------|-----------|-------------|--------------|------|
|             | Α    | A BTRR-24 |             |              | -    |
| SCALE: 1:11 |      | E: 1:11   | MATERIAL: - | SHEET 1 of 1 |      |