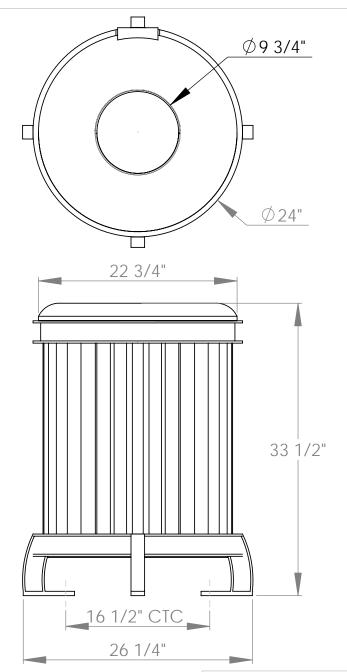

## BESELT ROUND WASTE RECEPTACLE

|             | SIZE | DWG. NO.  |             |              | REV. |
|-------------|------|-----------|-------------|--------------|------|
|             | Α    | A BTRR-24 |             |              | -    |
| SCALE: 1:11 |      | E: 1:11   | MATERIAL: - | SHEET 1 of 1 |      |