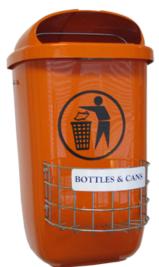

Help Recycle the bottles and can that end up in the waste

Bottle and can recycler allows easy access for those looking to get access to the bottles and cans.

Model # BCRSS-6R Shorter Design to fit the Weber Bin Long Lasting Low maintenance Stainless SteelCustom logo option

Bottle & Can Recycler Option Model # BCRSS-6R Shorter Design to fit