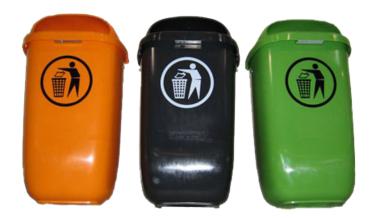

#### PRODUCT SPECIFICATIONS

13 Gal/50 Litre capacity
UV Stabilized HD Polyethylene
Wall or pole mounting options
Standard Colours- Green, Orange and Charcoal
Locking lid design with key
Galvanized metal parts
Can be easily emptied hygienically