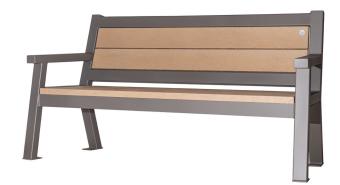

# **RUTHERFORD BENCH** - WIDE BODY

Model Number: RW-6

## **DESIGNER NOTES**

This is one of our bestselling benches in a wide body design. The additional space on each end provides extra leg room for optimal comfort and ease of accessibility. The angle of the armrest matches exactly to the way one's leg naturally rests. The beauty of these features is that they allow any user (but specifically older users) to effortlessly get in and out of the bench. Designed with aesthetics and serenity in mind this bench virtually invites the user to sit for long periods in style.

# PRODUCT DIMENSIONS

Total Height Seat Height Seat Depth Total Length Weight

34.5 inches / 876mm 17.5 inches / 445mm 17 inches / 432mm 6 feet / 183cm 135 lbs / 61 kg