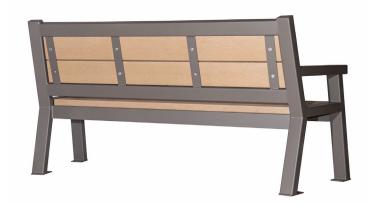

# **RUTHERFORD BENCH** - WIDE BODY

Model Number: RW-6

## **DESIGNER NOTES**

This is one of our bestselling benches in a wide body design. The additional space on each end provides extra leg room for optimal comfort and ease of accessibility. The angle of the armrest matches exactly to the way one's leg naturally rests. The beauty of these features is that they allow any user (but specifically older users) to effortlessly get in and out of the bench. Designed with aesthetics and serenity in mind this bench virtually invites the user to sit for long periods in style.

# PRODUCT DIMENSIONS

Total Height Seat Height Seat Depth Total Length Weight

34.5 inches / 876mm 17.5 inches / 445mm 17 inches / 432mm 6 feet / 183cm 135 lbs / 61 kg