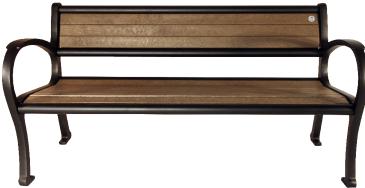

## **DESIGNER NOTES**

This bench has all the attributes of the Mountain Classic Bench with additional roominess. The wide-body concept takes the accessibility and comfort to the next level. The angled armrests mimic a natural seating position allowing users a greater ease and comfort in sitting or getting up from the bench, which makes it great for seniors. The smooth contours of the seat and fluid angled back make this bench a delight to unwind and relax on. We manufacture our own castings used on the leg ends from 100% recycled aluminum car and truck rims.

## PRODUCT DIMENSIONS

Total Height Seat Height Seat Depth Total Length Weight

31 inches / 787 mm 17 inches / 432 mm 18 inches / 457 mm 5 feet / 152 cm 125 lbs / 57 kg