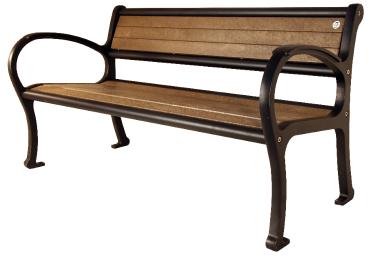

## **DESIGNER NOTES**

This bench has all the attributes of the Mountain Classic Bench with additional roominess. The wide-body concept takes the accessibility and comfort to the next level. The angled armrests mimic a natural seating position allowing users a greater ease and comfort in sitting or getting up from the bench, which makes it great for seniors. The smooth contours of the seat and fluid angled back make this bench a delight to unwind and relax on. We manufacture our own castings used on the leg ends from 100% recycled aluminum car and truck rims.