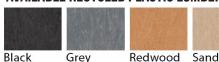

## AVAILABLE RECYCLED PLASTIC LUMBER COLOURS

#### 100% Recycled Plastic Slats

This product will not rot, splinter, or warp reducing maintenance costs over the life of the

Colours Available: Black, Grey, Redwood, Sand, Walnut