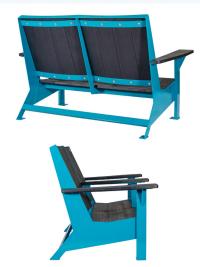

JLS-64 (with centre armrest) JLSNA-64 (with-out centre armrest)

The JEM Love Seat is a stylish addition to the JEM family series, crafted to bring indoor comfort and elegance to your outdoor spaces. Built with durable, low-maintenance materials, this love seat is designed to withstand the elements, ensuring it looks fantastic year after year. The popular love seat concept has been reimagined for outdoor living, creating the perfect setting to relax with your significant other. With its open design and no-center-armrest option, the JEM Love Seat invites you to cozy up even more and enjoy each moment together, making it easy to create new memories in the fresh air. Sit back, unwind, and elevate your outdoor experience with this outstanding addition to the JEM series.

## **Product Dimensions**

Total Height: 36 inches / 91 cm Total Depth: 33.5 inches / 85 cm Seat Height: 14 inches / 36 cm Seat Depth: 17.5 inches / 45 cm Length: 58.5 inches / 149 cm Weight: 126 lbs / 57 kg