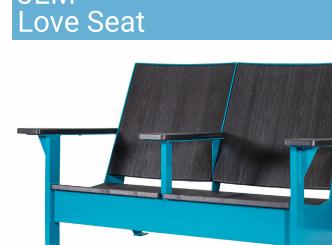

JLS-64 (with centre armrest) JLSNA-64 (with-out centre armrest)

The JEM Love Seat is a stylish addition to the JEM family series, crafted to bring indoor comfort and elegance to your outdoor spaces. Built with durable, low-maintenance materials, this love seat is designed to withstand the elements, ensuring it looks fantastic year after year. The popular love seat concept has been reimagined for outdoor living, creating the perfect setting to relax with your significant other. With its open design and no-center-armrest option, the JEM Love Seat invites you to cozy up even more and enjoy each moment together, making it easy to create new memories in the fresh air. Sit back, unwind, and elevate your outdoor experience with this outstanding addition to the JEM series.