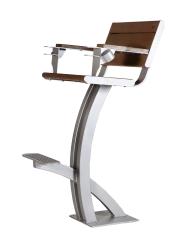

# FISHERMANS CHAIR

Model Number: PFC-24

### **DESIGNER NOTES**

The Fisherman's Chair is the result of a community looking to replace a very basic "dock chair" design with something more functional and durable. This sturdy, low maintenance model simulates a traditional angler's or fisherman's chair found on piers or recreational and commercial fishing boats. The seat is high enough to sit comfortably and cast a line over railings or barriers on wharfs and quays. No need to actually get out the fishing gear – users will enjoy the comfort and visibility that the chair provides in addition to the novelty of the design. Great for photo ops! Can be made in at custom heights depending on the application.