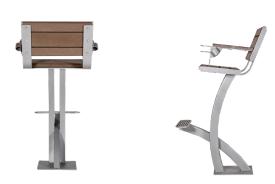

# FISHERMANS CHAIR

Model Number: PFC-24

### **DESIGNER NOTES**

The Fisherman's Chair is the result of a community looking to replace a very basic "dock chair" design with something more functional and durable. This sturdy, low maintenance model simulates a traditional angler's or fisherman's chair found on piers or recreational and commercial fishing boats. The seat is high enough to sit comfortably and cast a line over railings or barriers on wharfs and quays. No need to actually get out the fishing gear – users will enjoy the comfort and visibility that the chair provides in addition to the novelty of the design. Great for photo ops! Can be made in at custom heights depending on the application.