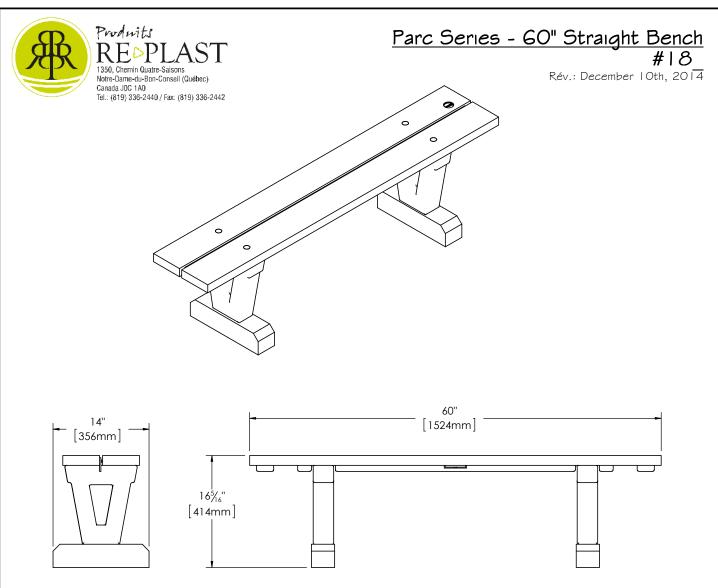

## Features:

-The bench slats are made of ULTRAPLAST <sup>™</sup> recycled plastic 2" x 6" (37mm x 137mm). -The legs are made of black ULTRAPLAST <sup>™</sup> recycled palstic. Screws are inserted in the plastic during molding to fix backrest and seat sitas.

-Reinfőrcement are made of flat steel, 2" x 3/16" (51mm x 5mm) and flat steel bar 3/ x 1/4" (76mm x 6.5mm) coated with our black InfiniGuard Professionnal anti-corrosion system.

-Hidden hardware.

-Shipped ready to be assembled.

## Standard installation details:

-Surface mounted.