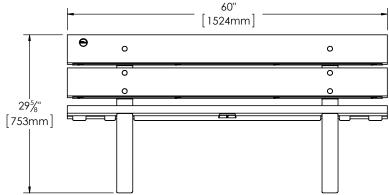

## Parc Series - 60" Bench

Rév.: December 10th, 2014

## Features:

- -The bench slats are made of ULTRAPLAST  $^{\text{TM}}$  recycled plastic 2" x 6" (37mm x | 37mm). -The legs are made of black ULTRAPLAST  $^{\text{TM}}$  recycled palstic. Screws are inserted in the plastic
- during molding to fix backrest and seat sitas. -Reinforcement are made of flat steel,  $2'' \times 3/16''$  ( $51 \, \text{mm} \times 5 \, \text{mm}$ ) and flat steel bar  $3/ \times 1/4''$  ( $76 \, \text{mm} \times 6.5 \, \text{mm}$ ) coated with our black InfiniGuard Professionnal anti-corrosion system.
- -Hidden hardware.
- -Shipped ready to be assembled.