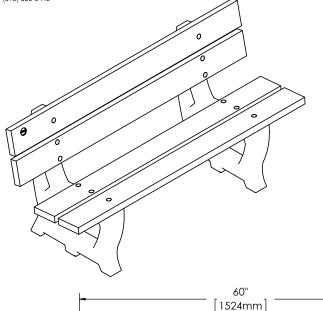

## Parc Series - 60" Bench

Rév.: December 10th, 2014

## Features:

- -The bench slats are made of ULTRAPLAST  $^{\text{TM}}$  recycled plastic 2" x 6" (37mm x | 37mm). -The legs are made of black ULTRAPLAST  $^{\text{TM}}$  recycled palstic. Screws are inserted in the plastic
- during molding to fix backrest and seat sitas. -Reinforcement are made of flat steel,  $2'' \times 3/16''$  ( $51 \, \text{mm} \times 5 \, \text{mm}$ ) and flat steel bar  $3/ \times 1/4''$  ( $76 \, \text{mm} \times 6.5 \, \text{mm}$ ) coated with our black InfiniGuard Professionnal anti-corrosion system.
- -Hidden hardware.
- -Shipped ready to be assembled.