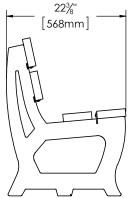

## Parc Series - 60" Bench

Rév.: December 10th, 2014

## Features:

- -The bench slats are made of ULTRAPLAST  $^{\text{TM}}$  recycled plastic 2" x 6" (37mm x | 37mm). -The legs are made of black ULTRAPLAST  $^{\text{TM}}$  recycled palstic. Screws are inserted in the plastic
- during molding to fix backrest and seat sitas. -Reinforcement are made of flat steel,  $2'' \times 3/16''$  ( $51 \, \text{mm} \times 5 \, \text{mm}$ ) and flat steel bar  $3/ \times 1/4''$  ( $76 \, \text{mm} \times 6.5 \, \text{mm}$ ) coated with our black InfiniGuard Professionnal anti-corrosion system.
- -Hidden hardware.
- -Shipped ready to be assembled.